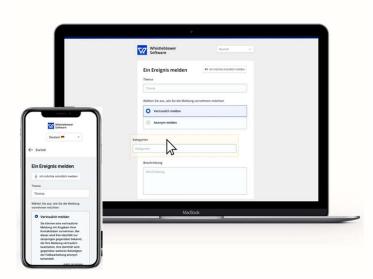

## Submit a Message:

- Open message page
   [https://whistleblowersoft
   ware.com/secure/dreher
   automation]
- 2. Fill out and send the form
- 3. Save password for access
- 4. The report can be accessed and tracked with the password via the reporting page

All information you share is protected by the Hinweisgeberschutzgesetz and a secure whistleblowing platform. No IP addresses are stored, data is encrypted end-to-end and metadata is removed to protect your identity.