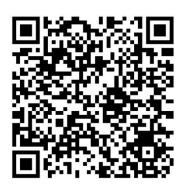

## Submit a Message:

- Open message page
   [https://whistleblowersoft
   ware.com/secure/dreher
   automation]
- 2. Fill out and send the form
- 3. Save password for access
- 4. The report can be accessed and tracked with the password via the reporting page